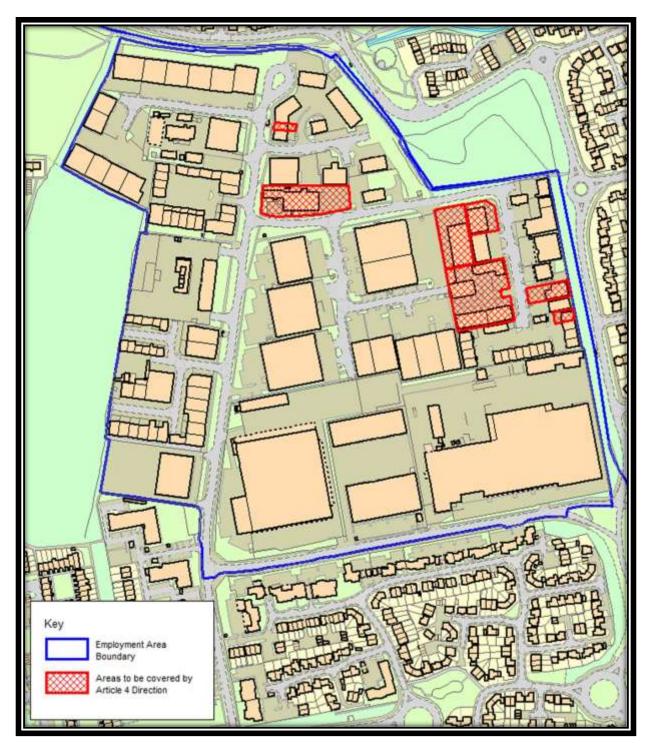

The Article 4 Direction applies to the 7 individual sites within Pin Green Employment Area, and 66 individual sites in Gunnels Wood Employment Area as show edged and hatched red on the plans attached to the Direction. A copy of the Direction, including a map defining the areas covered, can be viewed at the Stevenage Borough Council Offices in Danestrete, Stevenage Central Library at Southgate and the Old Town Library at 38 High Street or on the Council's website at www.stevenage.gov.uk/.