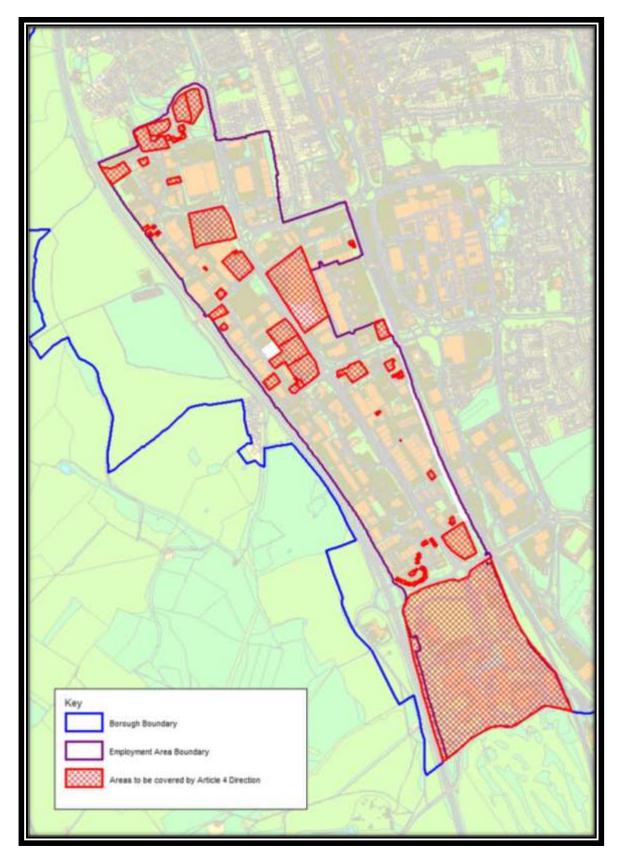

The Article 4 Direction applies to the 7 individual sites within Pin Green Employment Area, and 66 individual sites in Gunnels Wood Employment Area as show edged and hatched red on the plans attached to the Direction. A copy of the Direction, including a map defining the areas covered, can be viewed at the Stevenage Borough Council Offices in Danestrete, Stevenage Central Library at Southgate and the Old Town Library at 38 High Street or on the Council's website at www.stevenage.gov.uk/.